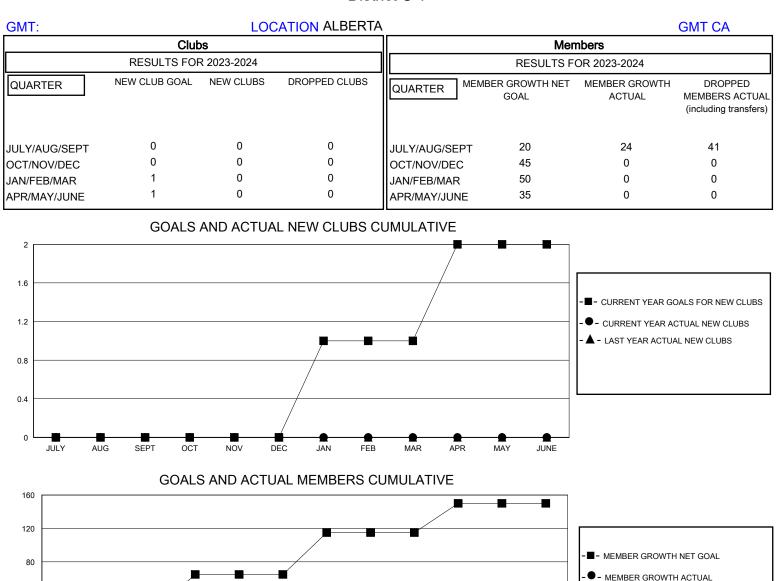

## MONTHLY MEMBERSHIP PROGRESS REPORT

District C 1

Results as of: 9/30/2023



| - 🛦 - LAST | YEAR MEMBERS | SHIP ACTUAL |
|------------|--------------|-------------|
|            |              |             |

| DROPPED CLUBS: 0        |         | 12 CLUBS OF 89 ADDED 1 OR MORE<br>NEW MEMBERS | GENDER DISTRIBUTION<br>MALE 984 (61.96%)<br>FEMALE 604 (38.04%) |               |     |
|-------------------------|---------|-----------------------------------------------|-----------------------------------------------------------------|---------------|-----|
| DROPPED MEMBERS         |         |                                               | FEWALE                                                          | 004 (30.0470) |     |
| DECEASED                | 7       | CLICK HERE FOR CUMULATIVE                     | TOTAL FAMILY UNIT MEMBERS